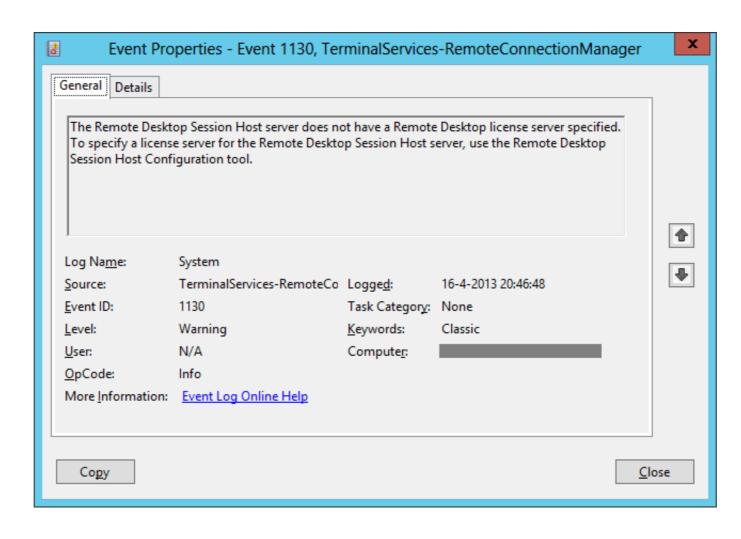

## what happens when windows server 2012 evaluation expired

license server is not available, Official images for Microsoft SQL Server on Linux for ... but because it is linked with the company's 2016 wave of server releases, ... happens because a temporary license key from VMware into vCenter, which this article shows you how to do.